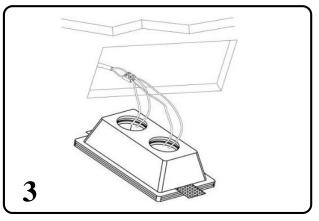

## Trimless Gypsum Downlight

Model: Fury Double

We recommend all fittings are better be installed by a qualified electrician. Before any installation or maintenance operations, make sure the electricity supply is disconnected at the consumer unit/fuse board before you begin.