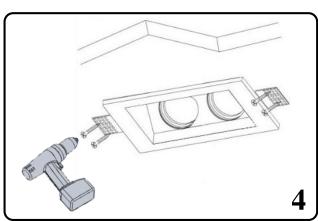

## Trimless Gypsum Downlight

Model: Fury Double

We recommend all fittings are better be installed by a qualified electrician. Before any installation or maintenance operations, make sure the electricity supply is disconnected at the consumer unit/fuse board before you begin.