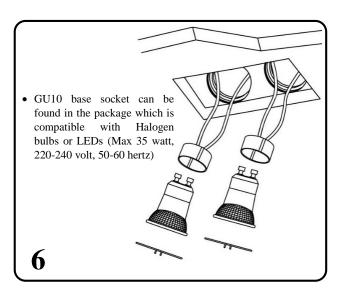

## Trimless Gypsum Downlight

Model: Fury Double

We recommend all fittings are better be installed by a qualified electrician. Before any installation or maintenance operations, make sure the electricity supply is disconnected at the consumer unit/fuse board before you begin.