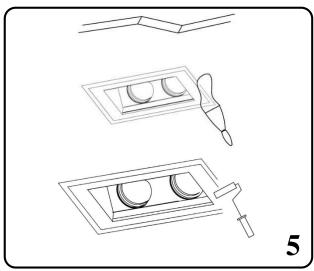

## **Installation Instruction**

We recommend that screws are

better be screwed with a manual screwdriver into the product (powered screwdrivers might risk breaking the

product)