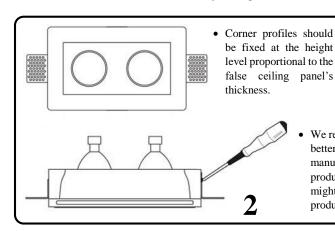

## **Installation Instruction**

We recommend that screws are

better be screwed with a manual screwdriver into the product (powered screwdrivers might risk breaking the

product)